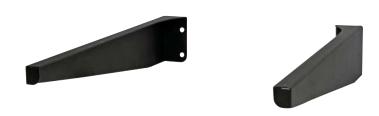

## **DVR-WA**DVR Lockbox Wall Mounting Arms

## **Product Features:**

Designed to mount to 16" on center studs

Works with the DVR-LB1 and DVR-LB2

Load capacity – 50 lbs

Black static resistant powder coat finish

(for Architects & Engineers)

The wall mounting arms for the Video Mount Products (VMP) models DVR-LB1 and DVR-LB2 shall be the DVR-WA. The arms shall be designed to attach to 2 studs 16" apart or other suitable support surface. The arms shall mount the DVR-LB1 or DVR-LB2 so there is three inches between the wall and the back of the box to allow for ventilation. The arms shall be primarily constructed of formed steel. The load capacity shall be 50 lbs.