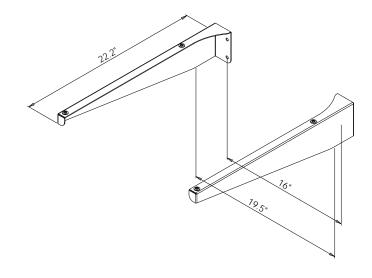

## **Product Features:**

Designed to mount to 16" on center studs

Works with the DVR-LB1 and DVR-LB2

Load capacity – 50 lbs

Black static resistant powder coat finish

(for Architects & Engineers)

The wall mounting arms for the Video Mount Products (VMP) models DVR-LB1 and DVR-LB2 shall be the DVR-WA. The arms shall be designed to attach to 2 studs 16" apart or other suitable support surface. The arms shall mount the DVR-LB1 or DVR-LB2 so there is three inches between the wall and the back of the box to allow for ventilation. The arms shall be primarily constructed of formed steel. The load capacity shall be 50 lbs.